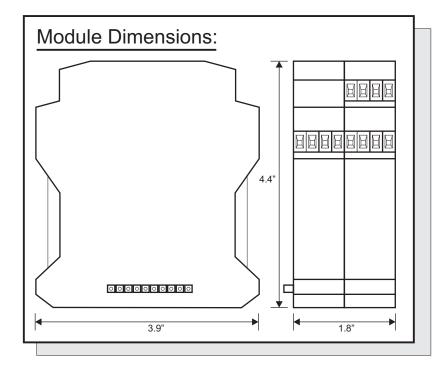

ard Cellular Network

Secure Private Network Architecture

Current Service Providers: Verizon, AT&T, T-Mobile

Cellular Signal Strength Indication

Loss of Signal Output

Point-to-Point or Point-to-Multi-Point Topologies

Automatic Recognition of Attached I/O Modules

Integrated Power & Data Bus Reduces Wiring

Modular Design Provides Maximum Flexibility

No Programming Required - Easy to Configure

Power: 24 VDC (From Integrated Bus)

Class I, Div. 2 Approval Pending

### Configuration:

The MTS-CEL is configured via a Windows® based configuration program. This program is provided free of charge by Pribusin Inc.

# Specifications:

RF Output: 3W max

RF Band: 850/900/1800/1900MHz, GSM

Comm. Speed: 85.6K bps Power Consumption: 5VA max.

Temperature: -40°C to +70°C (Operating)

# MTS-CEL







## Manufactured By:



www.pribusin.com info@pribusin.com

#### USA:

Pribusin Inc. 743 Marquette Ave. Muskegon, MI 49442 Ph: (231) 788-2900 Fx: (231) 788-2929



#### **CANADA:**

Pribusin Inc. 101 Freshway Dr. Unit 57 Concord, Ontario, L4K 1R9 Ph: (905) 660-5336

Fx: (905) 660-4068