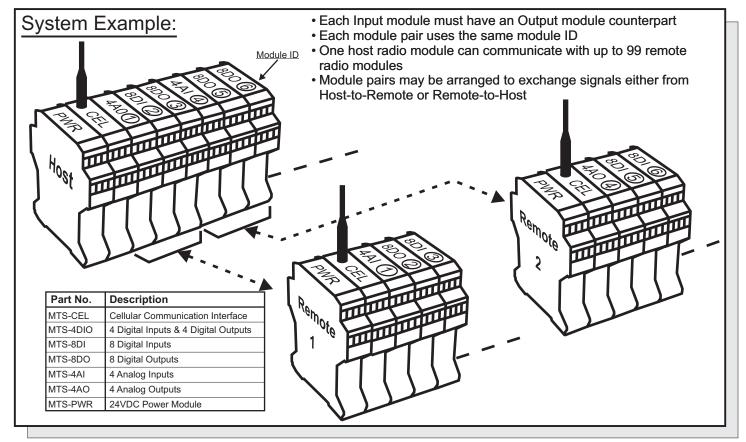

# Function:

The MTS-CEL is a cellular network communications module that forms the backbone of an MTS CELL-I/O telemetry system. These modules can be configured as 'Host' or 'Remote' and systems can be setup in a 'Point-to-Point' or 'Point-to-Multi-Point' topology. Any standard cellular carrier may be used which provides large coverage areas. Unlimited data plans provide an economical means of sending control or measurement data over long distances that cannot be covered by standard wireless solutions.

A signal strength indicator shows the amount of RF signal received. Pribusin offers a complete line of antennas and accessories for all types of installations.

Deployment and installation is as simple as plugging the needed I/O modules into the communications module and assigning unique module ID's. The MTS-CEL automatically discovers the I/O modules that are attached to it and does all necessary configuration. Power and communication for the modules are provided through an integral bus.

Point-to-Point or Point-to-Multi-Point Topologies

Automatic Recognition of Attached I/O Modules

Integrated Power & Data Bus Reduces Wiring

Modular Design Provides Maximum Flexibility

No Programming Required - Easy to Configure