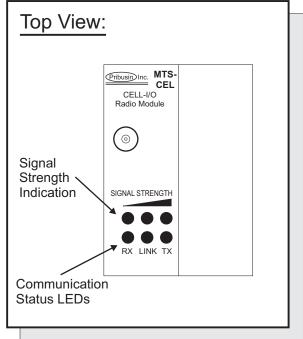

A signal strength indicator shows the amount of RF signal received. Pribusin offers a complete line of antennas and accessories for all types of installations.

Deployment and installation is as simple as plugging the needed I/O modules into the communications module and assigning unique module ID's. The MTS-CEL automatically discovers the I/O modules that are attached to it and does all necessary configuration. Power and communication for the modules are provided through an integral bus.